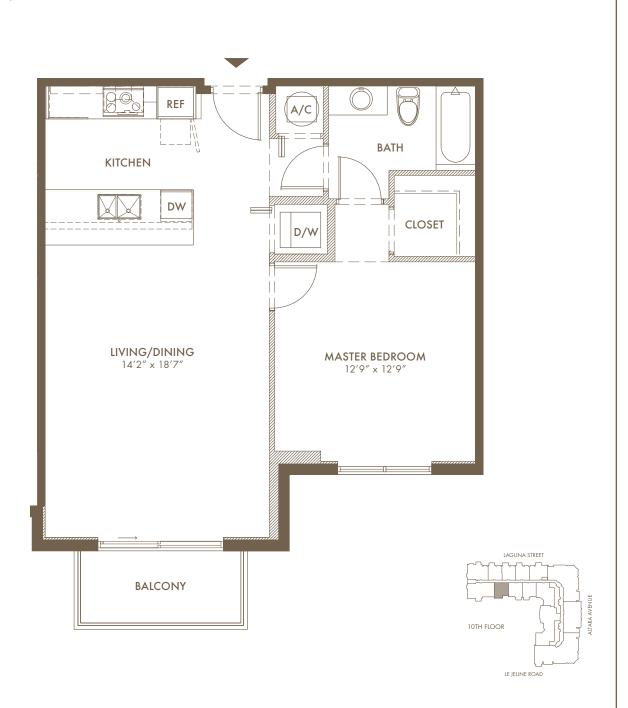

## RESIDENCE N1 1 bed / 1 bath

A/C Area 776 Sq. Ft. / 72.09 M<sup>2</sup> BALCONY 55 Sq. Ft. / 5.11 M<sup>2</sup>

TOTAL 831 Sq. Ft. / 77.20 M<sup>2</sup>

The sketches, renderings, graphics materials, plans, specifications, terms, conditions and statements contained herein are proposed only, and the Developer reserves the right to modify, revise or withdraw any or all of the same in its sole discretion and without prior notice. All improvements, designs and construction are subject to first obtaining the appropriate federal, state and local permits and approvals for same. These drawings and depictions are conceptual only and are for the convenience of the should not be relieved upon as representations, expressor sor implied, of the final detail of the paroprinte federal, state and local permits and approvals for same. These drawings and depictions are conceptual only and are for the convenience of the should not be relieved upon as representations, expressor sor implied, of the final detail of the paroprinte federal, state and local permits and approvals for same. These drawings and depictions are conceptual only and are for the convenience of suggest restructed the right to modify. The subject to change and may not necessarily accurately reflect the final plans and specifications for the Condominium on the surrounding areas. Stated square footages and dimensions are measured to the exterior boundaries of the exterior walls and the centerline of interior demising wills between units and will vary from the dimensions the unit is in the Condominium with units in other condominium projects that utilize the same method. The area of the cardominium and the dimensions that determined by using provided to allow a prospective purchaser to comparite the condominium units in the Condominium mith units in other condominium projects that utilize the same method. The area of the cardominium units in the fordominium will spically be smaller than the product obtained by multiplying the stated length and width.