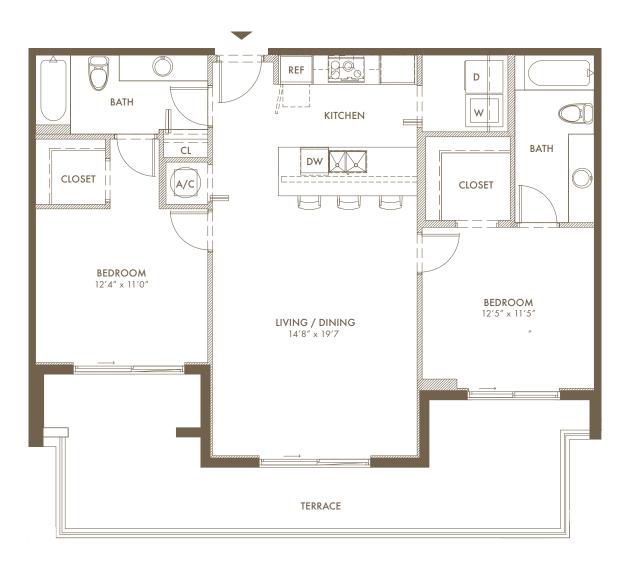

## RESIDENCE F1 2 BED / 2 BATH

MERRICK MANOR

A/C Area 1,074 Sq. Ft. / 99.79 M<sup>2</sup> TERRACE 314 Sq. Ft. / 29.18 M<sup>2</sup>

TOTAL 1,388 Sq. Ft. / 128.97 M<sup>2</sup>

The sketches, renderings, graphics materials, plans, specifications, terms, conditions and statements contained herein are proposed only, and the Developer reserves the right to modify, revise or withdraw any or all of the same in its sole discretion and without prior notice. All improvements, designs and construction are subject to first obtaining the appropriate fedderal, state and local permits and approvals for same. These drawings and depictions are conceptual only and are for the convenience of the final detail of the final details of the final details