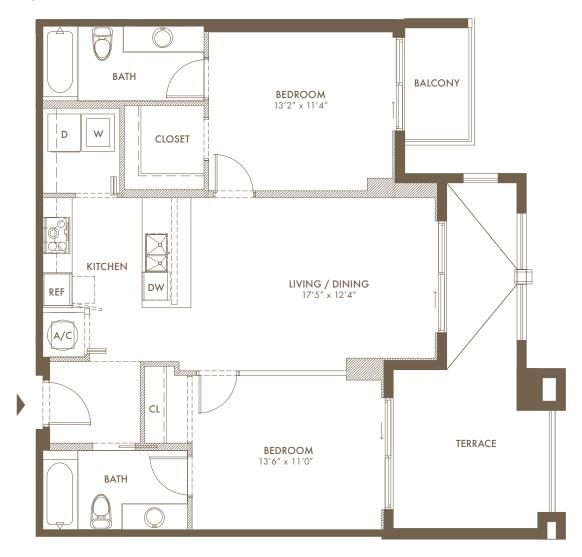

## RESIDENCE E6 2 BED / 2 BATH

MERRICK MANOR

A/C Area 990 Sq. Ft. / 91.97  $M^2$  TERRACE 215 Sq. Ft. / 19.97  $M^2$  BALCONY 44 Sq. Ft. / 4.09  $M^2$ 

TOTAL 1,249 Sq. Ft. / 116.04 M<sup>2</sup>

The sketches, renderings, graphics materials, plans, specifications, terms, conditions and statements contained herein are proposed only, and the Developer reserves the right to modify, revise or withdraw any or all of the same in its sole discretion and without prior notice. All improvements, designs and construction are subject to first obtaining the appropriate fedderal, state and local permits and approvals for same. These drawings and depictions are conceptual only and are for the convenience of the final detail of the final details of the final details