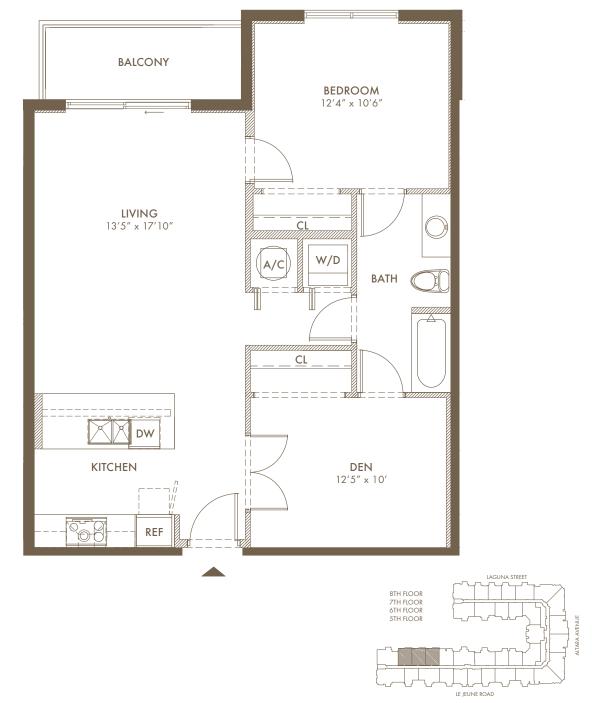

## RESIDENCE D<sup>\*</sup> 1 bed / 1 bath

A/C Area 849 Sq. Ft. / 78.87 M<sup>2</sup> BALCONY 65 Sq. Ft. / 5.95 M<sup>2</sup>

TOTAL 914 Sq. Ft. / 84.91 M<sup>2</sup>

The sketches, renderings, graphics materials, plans, specifications, terms, conditions and statements contained herein are proposed only, and the Developer reserves the right to modify, revise or withdraw any or all of the same in its sole discretion and without prior notice. All improvements, designs and construction are subject to first obtaining the appropriate federal, state and local permits and approvals for same. These drawings and depictions are conceptual only and are for the convenience of the should not be relieved upon as representations, expressor sor implied, of the final detail of the paroprinte federal, state and local permits and approvals for same. These drawings and depictions are conceptual only and are for the convenience of the should not be relieved upon as representations, expressor sor implied, of the final detail of the paroprinte federal, state and local permits and approvals for same. These drawings and depictions are conceptual only and are for the convenience of suggest restructed the right to modify. The subject to change and may not necessarily occurately reflect the final plans and specifications for the Condominium on the survouding areas. Stated square footages and dimensions are measured to the exterior boundaries of the exterior walls and the centerline of interior demising wills between units and will vary from the dimensions the dimensions the interior areas procee between the perimeter walls and devine the perimeter walls and development plans are proposed to allow a prospective purchaser to compare the condominium units in the Condominium projects that utilize the same method. The area of the area of the area of the actual room will space fortage, are not part of the condominium mill. Measurements of the area of the condominium units in the fortad square footage, are not part of the condominium mill. Measurements of the area of the actual room will space the same method. The area of the condominium units the fortad square footage, are not part of the condominium mills an

\* Floorplan for Residence D4 Shown Above